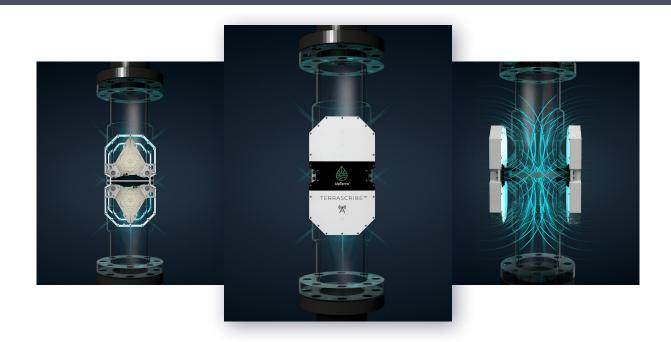

# INTRODUCING **TERRASCRIBE PLUS+**

## Tune into nature

In-line fractal water harmonizer with frequency and information charging capabilities.

INPUTS

UPTAKE

WATER

FERTILIZERÍ

PROFIT

WATER

# TUNE INTO NATURE

Our biomimicry technologies are designed to simulate the natural processes and movements of water flowing out of a fresh mountain spring.

In-line water harmonizer device plumbs into existing irrigation system

As water flows through, it's charged and organized at the molecular level

# ٥/٨٥

HOW IT WORKS

Charged distribution is created and increases water's bio-availability

Customized frequencies tune the water with information biology loves

Inputs, soil and crops downstream are optimized and increase profitability